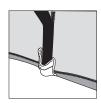

## Step 2

Insert the feet of the table into the pockets located on the bottom inside corners of the throw.

## Step 1

Carefully remove the feet of the table from the pockets of the Table Throw (1).