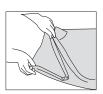

## Step 1

Carefully remove the feet of the table from the pockets of the Table Throw (1).