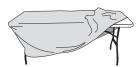

# UltraFit Curve Throw 6' and 8'

#### **Product Parts**

1 - Table Throw





## **Display Set-Up**

#### Step 1

Remove the Table Throw (1) from the bag and place on table.



## Step 2

Insert the feet of the table into the pockets located on the bottom inside corners of the throw.



### Step 3

Option: If the top of the throw is pulling up at the center-gently tug at the edges to relax the fabric.



## **Storage**

## Step 1

Carefully remove the feet of the table from the pockets of the Table Throw (1).



### Step 2

Remove the Table Throw (1) from the table.



## Step 3

Fold the Table Throw (1) and place into a Carry Case (sold separately) and store in a cool, dry location.



#### Care

Recommended for indoor use only.

Machine wash on gentle cycle using mild detergent. Tumble dry low-heat setting only. Do not dry clean. Do not iron.