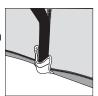

## Step 2

Insert the feet of the table into the pockets located on the bottom inside corners of the throw.