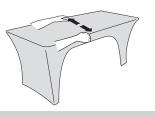

# UltraFit Curve Throw 6' and 8'

#### **Product Parts**

1 - Table Throw





## **Display Set-Up**

#### Step 1

Remove the Table Throw (1) from the bag and place on table.



## Step 2

Insert the feet of the table into the pockets located on the bottom inside corners of the throw.



### Step 3

Option: If the top of the throw is pulling up at the center-gently tug at the edges to relax the fabric.



## **Storage**

## Step 1

Carefully remove the feet of the table from the pockets of the Table Throw (1).



### Step 2

Remove the Table Throw (1) from the table.



## Step 3

Fold the Table Throw (1) and place into a Carry Case (sold separately) and store in a cool, dry location.



#### Care

Recommended for indoor use only.

Machine wash on gentle cycle using mild detergent. Tumble dry low-heat setting only. Do not dry clean. Do not iron.