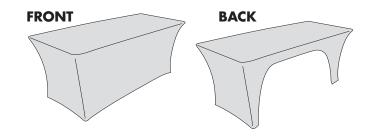

# UltraFit Curve Throw 6' and 8'

#### Step 1

Remove the Table Throw (1) from the bag and place on table.

## Step 2

Insert the feet of the table into the pockets located on the bottom inside corners of the throw.