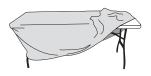

#### Step 1

Remove the Table Throw (1) from the bag and place on table.

## Step 2

Insert the feet of the table into the pockets located on the bottom inside corners of the throw.

### Step 3

Option: If the top of the throw is pulling up at the center-gently tug at the edges to relax the fabric.